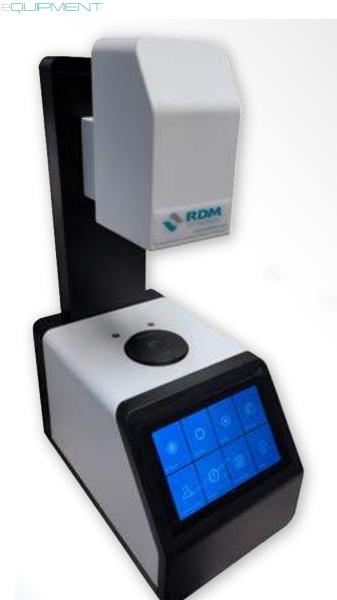

# TH-1003-M

**Specifications** Illuminants CIE-A, CIE-C, CIE-D65.

### **Standards**

ASTM D1003/D1044, ISO13468/I-SO14782, GB/T 2410, JJF 1303-2011, CIE 15.2, GB/T 3978, ASTM E308, JIS K7105, JIS K7361, JIS K 7136.

**Parameters** HAZE, Transmittance (T).

**Instrument Screen** 7 inch touch screen with Android Software.

**Spectral Response** CIE Luminosity function Y/V ( $\lambda$ ).

Geometry Transmittance 0/D (0 degree illumination, diffused receiving).

**Test Apertures** 21mm and 7mm.

Measurement Range 0-100.

**Haze Resolution** 0.01 unit.

**Integrating Sphere Size** Φ154mm.

**Light Source** 400~700nm full spectrum LED light source.

Sample Size Open space, no size limit.

Memory Mass storage, unlimited.

Interface USB.

Power DC12V (110-240V).

**Working Temperature** 10-40 °C (+50 – 104 °F).

**Storage Temperature** 0-50 °C (+32 – 122 °F).

Size (LxWxH) 310mm X 215mm X 540mm.

Standard Accessory PC software (Haze QC).

Optional Fixtures, haze standards, custom made apertures.

AMERICAS

RDM Test Equipment Ltd. 39 Gold Nurseries Business Park Jenkins Drive Elsenham Hertfordshine CM22 GUX Tel: +44 (0)1279 817171