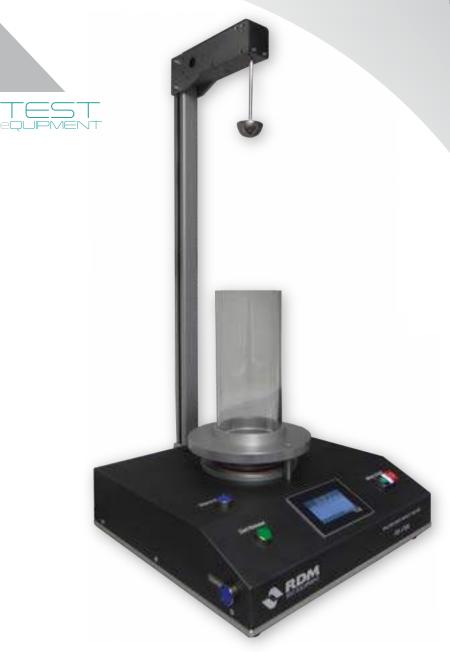

# FD-1709 Falling Dart Impact Tester

ЭM

The fd-1709 falling dart impact tester determines the impact resistance of plastic film using a free-falling dart. The equipment performs to recognised international test standards including astm d1709, and iso 7765.

The FD-1709 is a cost effective solution for testing impact resistance of sheet materials. Bench mounted or floor standing, with drop heights and darts for ASTM D1709 Methods A & B. Operation is by push button, and an optional touch screen provides a standard operating procedure and test traceability. Impact resistance is expressed as the mass of a free falling 'missile' that would cause

## Features & benefits

Push button operation or optional digital touch screen panel which guides the user and calculates test results.

Safe 2 handed operation of pneumatic sample clamp.

Displays trend of results, next weight and final results.

### **Models**

FD-1709A: supplied complete with 1.5" dome ended dart, fixed 0.66m drop height and weight set (2 x 5g, 8 x 15g, 8 x 30g, 8 x 60g).

FD-1709B: supplied complete with 1.5" and 2" dome ended darts, drop heights of 0.66m and 1.524m, and weight set (4 x 5g, 8 x 15g, 8 x 30g, 8 x 45g, 8 x 60g, 8 x 90g)